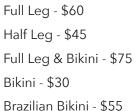

# WAXING SERVICES

Lip, Brow, or Chin - \$15 Lip and Brow - \$25 Lip, Brow and Chin - \$40 Full Face - \$45 Lash or Brow Tint - \$15

Full Arm - \$30 Half Arm - \$20 Underarm - \$20 Buttock, Back, or Chest - \$45 Ear or Nose wax - \$10

Please ask about any other waxing areas of vour needs