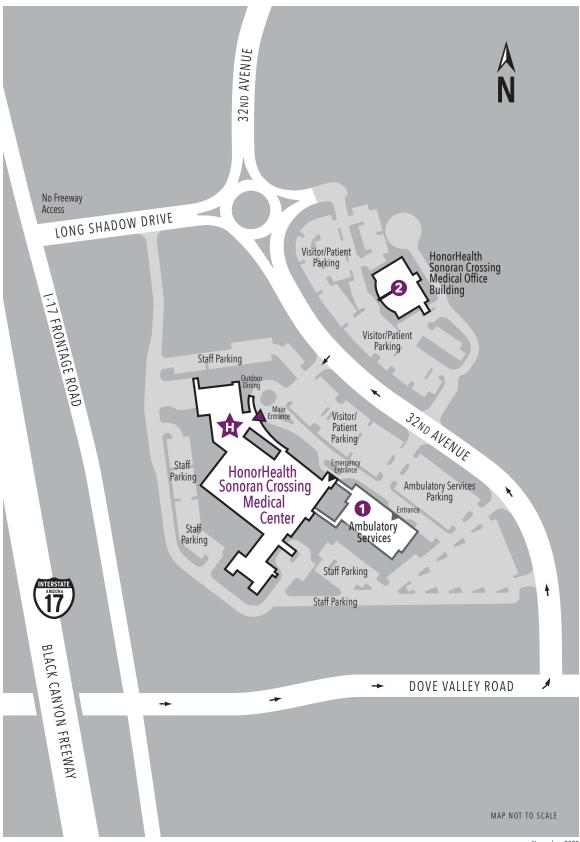

#### **CAMPUS MAP**

## **HonorHealth Sonoran Crossing Medical Center** 623-683-5000

### HonorHealth Sonoran Crossing Medical Center 33400 N. 32nd Ave.

Phoenix, AZ 85085

- Emergency Department
- Newborn Nursery
- Surgical Services
  - Orthopedic Procedures
  - Spine Procedures
- Women's Services

# **1 Ambulatory Services** 33300 N 32nd Ave. Phoenix, AZ 85085

- Desert Surgical Specialists
- Outpatient Surgery Center
- Spine Institue of Arizona
- Sonoran Orthopedic Trauma Surgeons
- Southwest Desert Cardiology

#### 2 HonorHealth Sonoran Crossing Medical Office Building

33423 N. 32nd Ave. Phoenix, AZ 85085

- Breast Center
- Cardiovascular Institute of Scottsdale
- Desert Institute for Spine
- Desert West OBGYN
- HonorHealth Gastroenterology
- HonorHealth Heart Group
- HonorHealth Orthopedics
- Medical Imaging Services
- Phoenix Foot & Ankle Institute