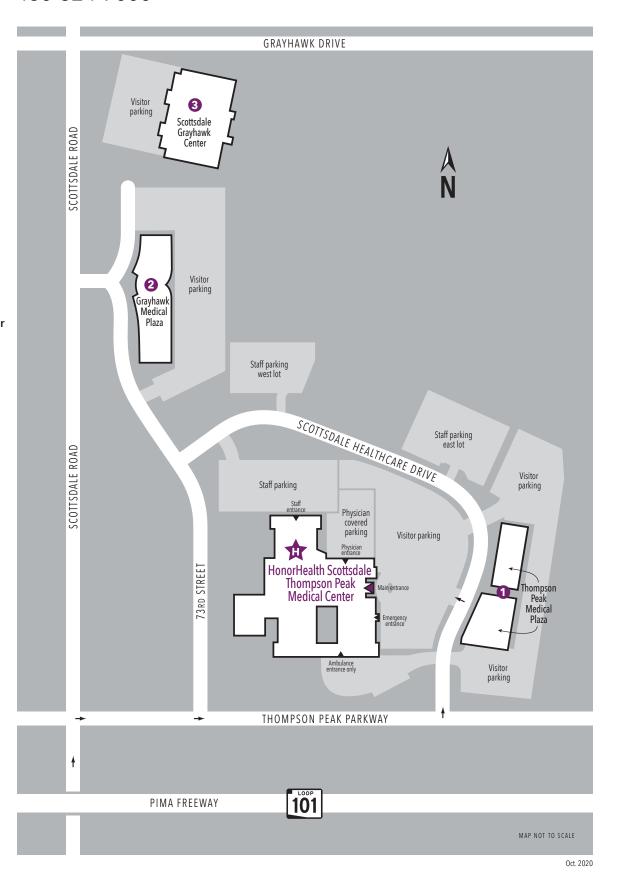

## **CAMPUS MAP**

## HonorHealth Scottsdale Thompson Peak Medical Center 480-324-7000

## HonorHealth Scottsdale Thompson Peak Medical Center

7400 E. Thompson Peak Pkwy., Scottsdale, AZ 85255

- Emergency
- Outpatient lab
- 1 Thompson Peak Medical Plaza

20201 N. Scottsdale Healthcare Drive

- **2 Grayhawk Medical Plaza** 20401 N. 73rd St.
  - Orthopedic Institute Classroom Suite 130
  - Wound Clinic, Suite 255
- 3 Scottsdale Grayhawk Center 20745 N. Scottsdale Road (Just north of the Medical Center campus on Scottsdale Road)
  - HonorHealth Medical Group Suite 100
  - HonorHealth Virginia G. Piper Cancer Center, Suite 115
  - HonorHealth Gastroenterology Suite 120
  - Employee Health, Suite 100
  - Outpatient Therapy Services Suite 110
  - Urgent Care, Suite 105

**Driving directions:** 

**Loop 101** – West or east to Scottsdale Road exit, go north on Scottsdale Road, then east on Thompson Peak Parkway to Scottsdale Healthcare Drive, turn left into Thompson Peak Medical Center campus.