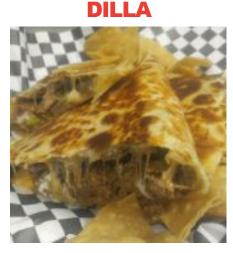

#### DILLAS SERVED WITH CHIPS & SALSA

PORK

CARNE ASADA

CHICKEN FAJITAS DILLA

Pork carnitas marinated in Adobo sauce, Monterrey & Cheddar Jack cheese, sour cream & guacamole

Marinated grilled asada steak, melted Cheddar Jack cheese, sour cream & guacamole

Grilled chicken fajitas, melted Cheddar Jack cheese, bell peppers, onions, sour cream & guacamole

SHROOM DILLA