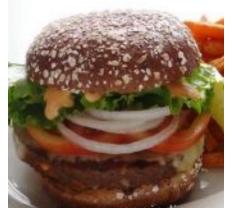

# VEGGIE BURGER

Black bean, rice & vegetable patty with guacamole and Pepper Jack cheese on a Brioche roll