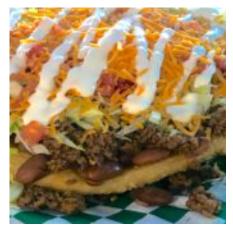

### INDIAN TACO FRY BREAD

Seasoned ground beef, house-made beans, Cheddar cheese, lettuce, tomatoes & sour cream