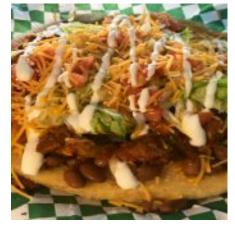

### RED CHILE CARNITAS FRY BREAD

Carnitas Pork with Red Chile sauce, house-made beans, Cheddar cheese, lettuce, tomatoes & sour cream