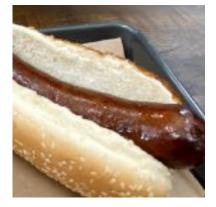

heddar sauce, beans, Pico de Gallo, jalapenos, sour cream & guacamole

www.FOODTRUCKFEEDS.COM tel: 602-524-3663





**HOSPITAL WEEK** 

#### SANDWICHES ARE SERVED WITH CHIPS

#### **ROCCO'S CLASSIC**

#### THE MOZZ



Shaved ribeye steak, Cheez Whiz cheese sauce, "wit or witout" peppers & onions on an Italian roll



Shaved ribeye steak, Mozzarella cheese, grilled peppers & onions on an Italian roll

# CHICKEN CHEESESTEAK



Shaved chicken breast, grilled peppers & onions with Mozzarella cheese on an Italian roll

#### VEGGIE CHEESESTEAK



Black bean, rice & veggie patties, Mozzarella cheese with lettuce & tomatoes on an Italian roll



# **HONOR**HEALTH<sup>®</sup>

# **HOSPITAL WEEK**



# CHOICE OF SANDWICH

# Pulled Pork Sliced Chicken Hot Link

each entree is served with chips