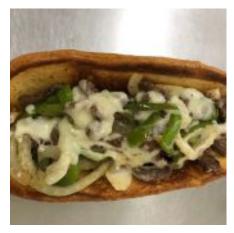

#### THE MOZZ

Shaved ribeye steak, Cheez Whiz cheese sauce, "wit or witout" peppers & onions on an Italian roll

Shaved ribeye steak, Mozzarella cheese, grilled peppers & onions on an Italian roll