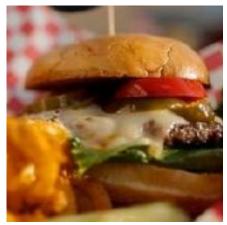

# CLASSIC CHEESE BURGER

1/3 lb. All-beef burger with American cheese on a Brioche roll