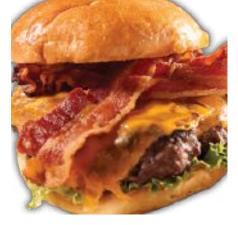

# BACON CHEDDAR BURGER

1/3 lb. All-beef burger with Cheddar cheese & crispy bacon on a Brioche roll