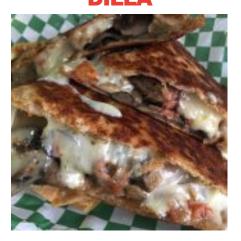

#### DILLAS SERVED WITH CHIPS & SALSA

PORK

CARNE ASADA

CHICKEN FAJITAS DILLA

Pork carnitas marinated in Adobo sauce, Monterrey & Cheddar Jack cheese, sour cream & guacamole

Marinated grilled asada steak, melted Cheddar Jack cheese, sour cream & guacamole