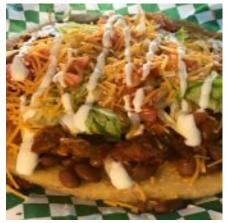

# VEGGIE FRY BREAD

Vegetarian house-made beans, Cheddar cheese, lettuce, tomatoes & sour cream