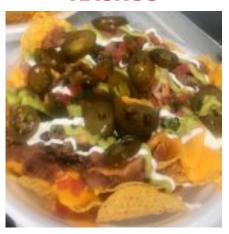

#### QUESO GOOD NACHOS

Wild mushrooms, caramelized red onions, Pepper Jack cheese & oven-dried tomatoes

Nacho chips, Asada steak, spicy Sharp Cheddar sauce, beans, Pico de Gallo, jalapenos, sour cream & guacamole