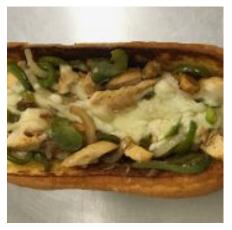

# CHICKEN CHEESESTEAK

Shaved chicken breast, grilled peppers & onions with Mozzarella cheese on an Italian roll