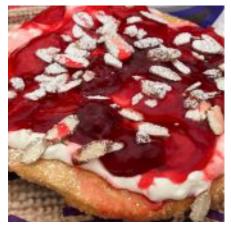

#### STRAWBERRY FIELDS

Whipped cream cheese & Ricotta cheese with strawberries, toasted almonds, strawberry drizzle and powdered sugar

**HOSPITAL WEEK** 