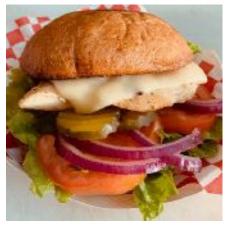

# GRILLED CHICKEN BURGER

1/3 lb. Grilled Chicken breast with Swiss cheese on a Brioche roll