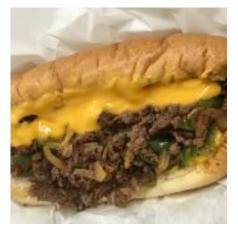

#### **ROCCO'S CLASSIC**

#### THE MOZZ

Shaved ribeye steak, Cheez Whiz cheese sauce, "wit or witout" peppers & onions on an Italian roll

Shaved ribeye steak, Mozzarella cheese, grilled peppers & onions on an Italian roll