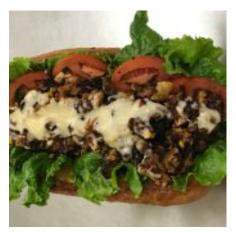

#### VEGGIE CHEESESTEAK

Black bean, rice & veggie patties, Mozzarella cheese with lettuce & tomatoes on an Italian roll