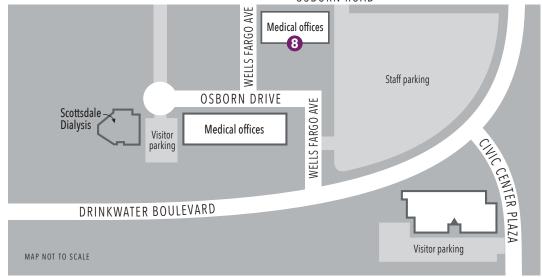

7300 Building

7300 E. Fourth St., first floor

- First-floor conference room
- Medical records, Suite 100

Military Training Center 7301 E. Fourth St., Suite 1

8 Medical Offices

- 7351 E. Osborn RoadHonorHealth Surgical and Trauma Services, Suite 200B
- HonorHealth Vascular Group Suite 200C