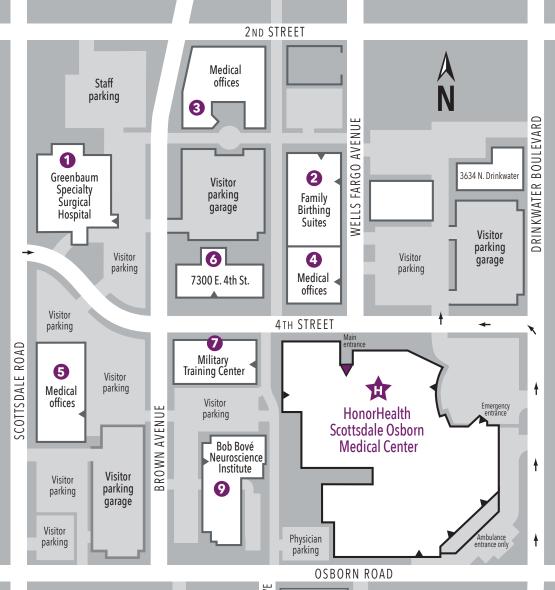

## HonorHealth Scottsdale Osborn Medical Center

7400 E. Osborn Road Scottsdale, AZ 85251

- Emergency
- Outpatient lab

**ENTRANCE ON 4TH STREET** 

**1** Greenbaum Specialty Surgical Hospital 3535 N. Scottsdale Road

**2 Family Birthing Suites** 3624 N. Wells Fargo Ave.

**3 Medical Offices** 7301 E. Second St.

- Sleep Center, Suite 201
- Heuser Family Medicine Center Suite 210
- Home Health, Suite 300
- Heuser Pediatric Dental, Suite 300

Medical Offices 3604 N. Wells Fargo Ave.

5 Medical Offices 3501 N. Scottsdale Road

Outpatient Therapy Services,

- Suite 120

   Pre-admission Teaching & Testing
- program, Suite 222

   HonorHealth Medical Group,
  Suite 280
- HonorHealth Virginia G. Piper Cancer Care Network, Suite 300
- HonorHealth Gastroenterology Suite 320

7300 Building

7300 E. Fourth St., first floor

- First-floor conference room
- Medical records, Suite 100

Military Training Center 7301 E. Fourth St., Suite 1

8 Medical Offices

- 7351 E. Osborn RoadHonorHealth Surgical and Trauma Services, Suite 200B
- HonorHealth Vascular Group Suite 200C

9 Bob Bové Neuroscience Institute 7242 E. Osborn Road

- Wellness Gym, Suite 200
- NeuroWellness, Suite 200
- Outpatient Therapy, Suite 210
- Spine Group Arizona, Suite 230
- Treatment & Infusion Services Suite 340
- HonorHealth Neurology, Suite 400