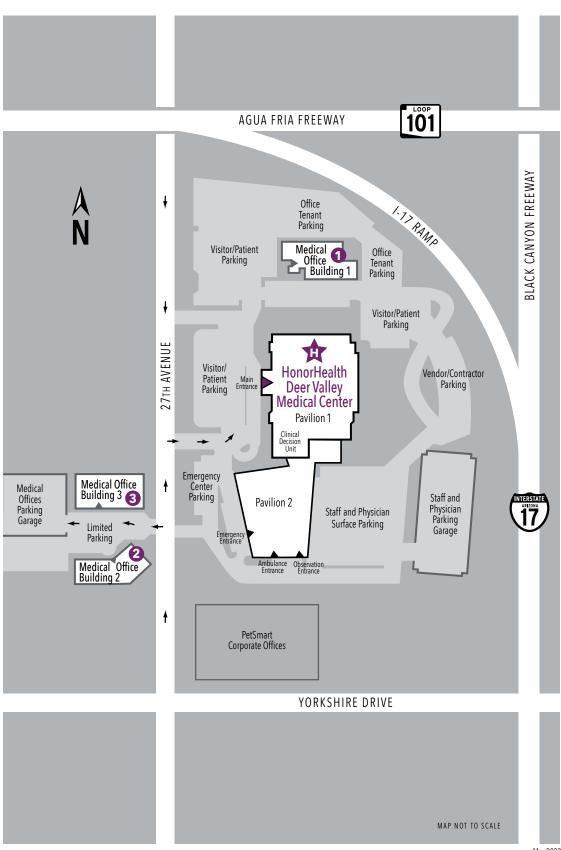

## HonorHealth Deer Valley Medical Center 623-879-6100

HonorHealth Deer Valley Medical Center

> 19829 N. 27th Ave. Phoenix, AZ 85027

## **PAVILION 1**

- Clinical Decision Unit

## **PAVILION 2**

- Emergency Department
- 1 Medical Office Building 1 19841 N. 27th Ave.
- 2 Medical Office Building 2 19636 N. 27th Ave.
  - HonorHealth Heart Group Suite 401
  - HonorHealth Gastroenterology Suite 408
  - HonorHealth Medical Group, Suite 308
  - Outpatient Imaging Services, Suite LL1
  - Outpatient Therapy Services Suite LL2
  - Cardiac Rehab, Suite LL4
- **3 Medical Office Building 3** 19646 N. 27th Ave.
  - Breast Health & Research Center Suite 205
  - Endoscopy Center, Suite 204
  - Outpatient Surgery Center, Suite 101
  - Virginia G. Piper Cancer Care Network Suite 301

**Driving Directions:** 

**Loop 101** – W. or E. to 27th Ave. Exit, then South on 27th Ave. **I-17** – N. or S. to Yorkshire Dr. Exit, go West to 27th Ave., then North on 27th Ave.

May 2022