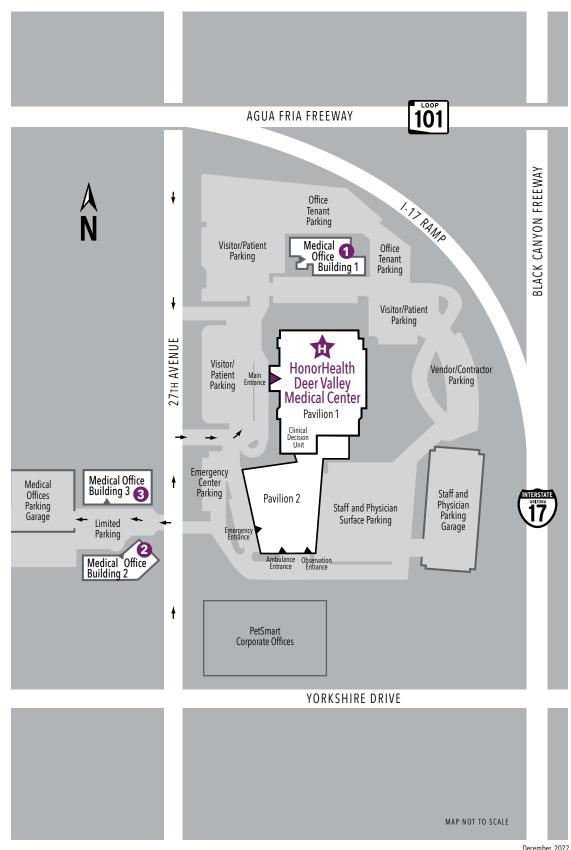

### **CAMPUS MAP**

# HonorHealth Deer Valley Medical Center

623-879-6100

## HonorHealth **Deer Valley Medical Center**

19829 N. 27th Ave. Phoenix, AZ 85027

### **PAVILION 1**

- Clinical Decision Unit

#### **PAVILION 2**

- Emergency Department
- Medical Office Building 1 19841 N. 27th Ave.
- Medical Office Building 2 19636 N. 27th Ave.
  - HonorHealth Gastroenterology Suite 408
  - HonorHealth Medical Group Primary Care, Suite 308
  - Outpatient Imaging Services, Suite LL1
  - **Outpatient Therapy Services** Suite LL2
  - Cardiac Rehab, Suite LL4
  - HonorHealth Wound Care, Suite 201
  - HonorHealth Heart Group, Suite 401
  - HonorHealth Vascular Group, Suite 401
- Medical Office Building 3 19646 N. 27th Ave.
  - Breast Health & Research Center Suite 205
  - Endoscopy Center, Suite 204
  - Outpatient Surgery Center, Suite 101
  - Outpatient Therapy Services, Suite 405 - 1/10/2023 go live
  - Virginia G. Piper Cancer Care Network Suite 301
  - Virginia G. Piper Cancer Care Network Comprehensive Breast Center of Arizona, Suite 407

**Driving Directions:** 

**Loop 101** – W. or E. to 27th Ave. Exit, then South on 27th Ave.

I-17 - N. or S. to Yorkshire Dr. Exit, go West to 27th Ave., then North on 27th Ave.