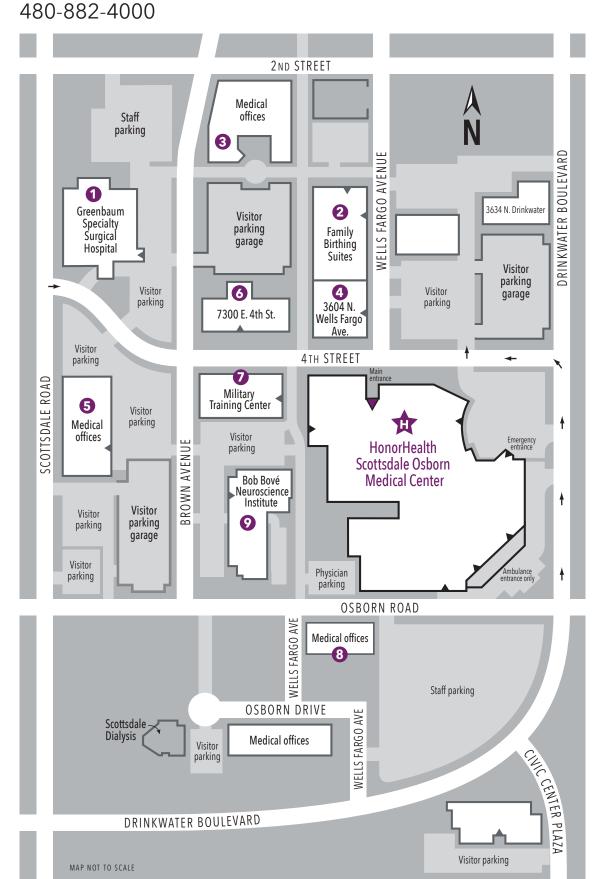

### **CAMPUS MAP**

### HonorHealth Scottsdale Osborn Medical Center

7400 E. Osborn Road Scottsdale, AZ 85251

- Emergency
- Outpatient lab

**ENTRANCE ON 4TH STREET** 

1 Greenbaum Specialty Surgical Hospital 3535 N. Scottsdale Road

**2 Family Birthing Suites** 3624 N. Wells Fargo Ave.

Medical Offices 7301 E. Second St.

- Sleep Center, Suite 102
- Heuser Family Medicine Center Suite 210
- Home Health, Suite 300
- Heuser Pediatric Dental, Suite 300

4 3604 Building 3604 N. Wells Fargo Ave.

- Medical Records, Suite F

Medical Offices

3501 N. Scottsdale Road

- Outpatient Therapy Services, Suite 120
- Pre-admission Teaching & Testing program, Suite 222
- HonorHealth Medical Group, Suite 280
- Employee Health, Suite 280
- HonorHealth Virginia G. Piper Cancer Care Network, Suite 300
- HonorHealth Gastroenterology Suite 320

6 7300 Building

7300 E. Fourth St., first floor

- First-floor conference room

Military Partnership Training
Center
7301 E. Fourth St., Suite 1

Medical Offices

7351 E. Osborn Road

- HonorHealth Surgical and Trauma Services, Suite 200B
- HonorHealth Vascular Group Suite 100

9 Bob Bové Neuroscience Institute 7242 E. Osborn Road

- NeuroWellness Gym, Suite 200
- Outpatient Therapy, Suite 210
- Spine Group Arizona, Suite 230
- Treatment & Infusion Services Suite 340
- HonorHealth Neurology, Suite 400

#### **Driving directions:**

**From the west** – Take Scottsdale Road north or south to Fourth Street, go east on Fourth Street, parking is on the north side.

Jan. 2023

From the east – Take Drinkwater Boulevard north or south to Fourth Street, go west on Fourth Street, parking is on the north side.