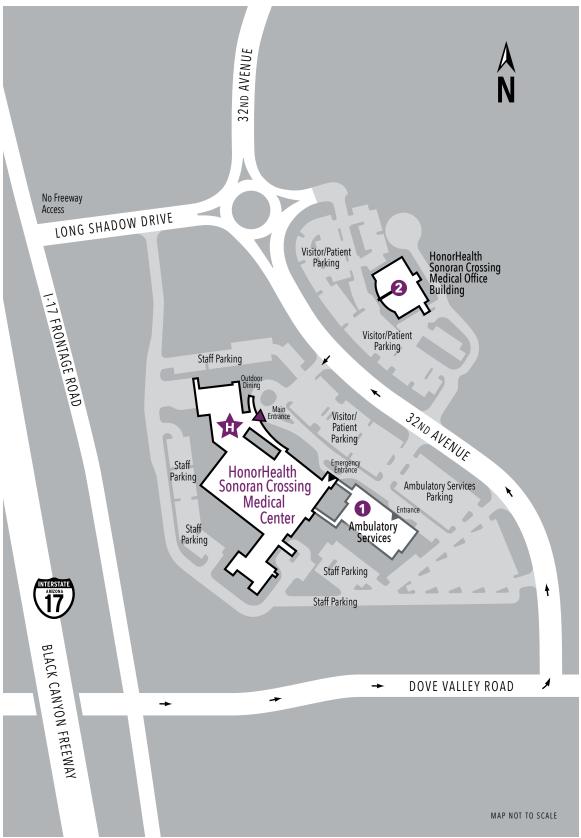

## **CAMPUS MAP**

# HonorHealth Sonoran Crossing Medical Center 623-683-5000

# HonorHealth Sonoran Crossing Medical Center

33400 N. 32nd Ave. Phoenix, AZ 85085

- Emergency Department
- Newborn Nursery
- Surgical Services
  - Orthopedic Procedures
  - Spine Procedures
- Women's Services

#### 1 Ambulatory Services 33300 N. 32nd Ave. Phoenix, AZ 85085

Desert Surgical Specialists

- Spine Institute of Arizona
- Sonoran Orthopedic Trauma Surgeons
- Southwest Desert Cardiology

### 2 HonorHealth Sonoran Crossing Medical Office Building

33423 N. 32nd Ave. Phoenix, AZ 85085

- Breast Center
- Cardiovascular Institute of Scottsdale
- Desert Institute for Spine
- Desert West OBGYN
- HonorHealth Heart Group
- HonorHealth Orthopedics
- Medical Imaging Services
- Phoenix Foot & Ankle Institute