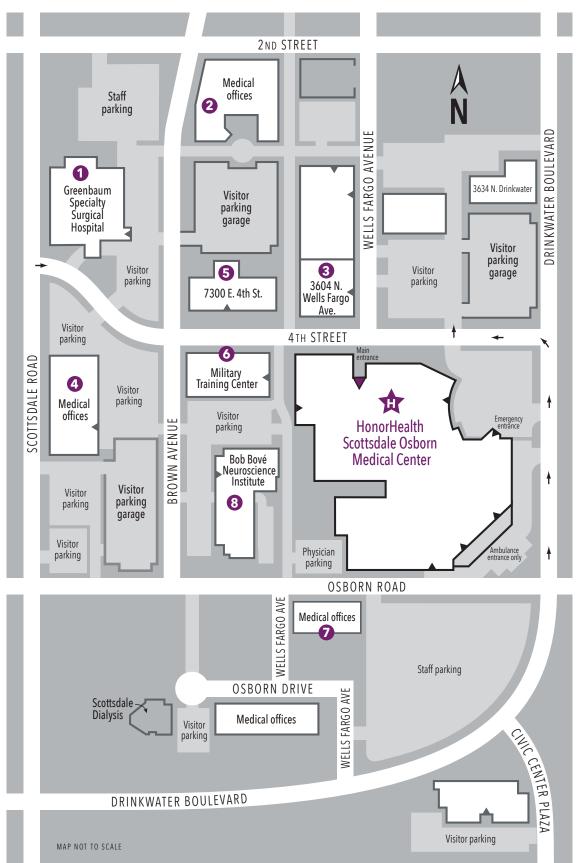

## **CAMPUS MAP**

## HonorHealth Scottsdale Osborn Medical Center

7400 E. Osborn Road Scottsdale, AZ 85251

- Emergency
- Outpatient lab

**ENTRANCE ON 4TH STREET** 

Greenbaum Specialty Surgical Hospital 3535 N. Scottsdale Road

2 Medical Offices

7301 E. Second St.

- Sleep Center, Suite 102
- Heuser Family Medicine Center Suite 210
- Home Health, Suite 300
- **3** 3604 Building

3604 N. Wells Fargo Ave.

- Medical Records, Suite F
- 4 Medical Offices 3501 N. Scottsdale Road
  - Outpatient Therapy Services, Suite 120
  - Pre-admission Teaching & Testing program, Suite 222
  - HonorHealth Medical Group, Suite 280
  - Employee Health, Suite 280
  - HonorHealth Virginia G. Piper Cancer Care Network, Suite 300
  - HonorHealth Gastroenterology Suite 320
- **5** 7300 Building

7300 E. Fourth St., first floor

- First-floor conference room
- 6 Military Partnership Training Center

7301 E. Fourth St., Suite 1

Medical Offices

7351 E. Osborn Road

- HonorHealth Surgical and Trauma Services, Suite 200B
- HonorHealth Vascular Group Suite 100
- 8 Bob Bové Neuroscience Institute

7242 E. Osborn Road

- BioSkills Laboratory, Suite 110
- HonorHealth Neurology, Suite 400
- NeuroWellness Gym, Suite 200
- Outpatient Therapy, Suite 210
- Spine Group Arizona, Suite 230
- Treatment & Infusion Services
  Suite 340

## HonorHealth Scottsdale Osborn Medical Center

**Driving directions:** 

**From the west** – Take Scottsdale Road north or south to Fourth Street, go east on Fourth Street, parking is on the north side.

June. 2023

From the east – Take Drinkwater Boulevard north or south to Fourth Street, go west on Fourth Street, parking is on the north side.