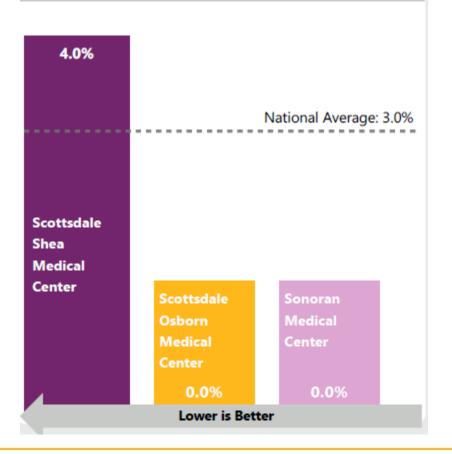

## **ELECTIVE DELIVERIES**

This is the percentage of mothers whose deliveries were scheduled 1-2 weeks early, when it was not medically necessary.

## HonorHealth Quality Metrics Elective Deliveries

Elective Deliveries - % of mothers whose delivery was scheduled too early (1-2 weeks early), when a scheduled delivery wasn't medically necessary.

## Elective Deliveries Less Than 39 Weeks