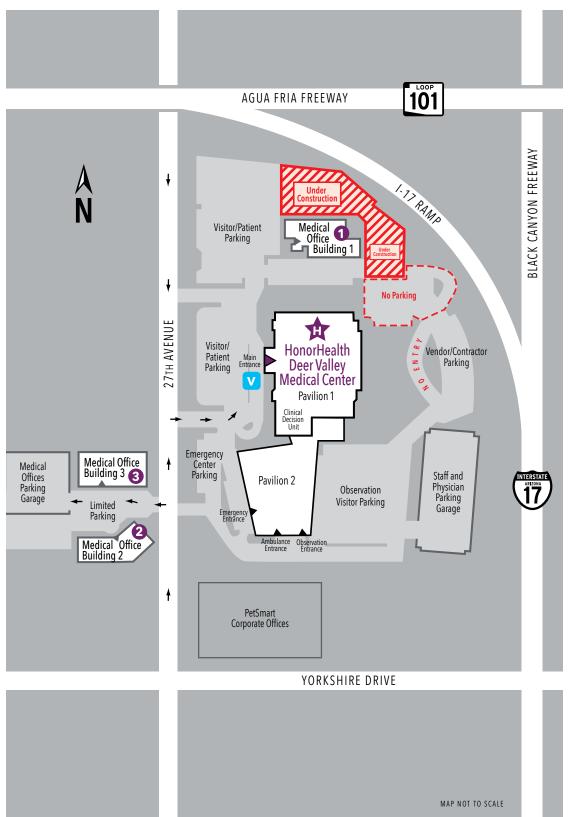

## **CAMPUS MAP**

# HonorHealth Deer Valley Medical Center 623-879-6100

19829 N. 27th Ave. Phoenix, AZ 85027

#### **PAVILION 1**

- Clinical Decision Unit

#### **PAVILION 2**

- Emergency Department
- **1** Medical Office Building 1 19841 N. 27th Ave.
- **2** Medical Office Building 2 19636 N. 27th Ave.
  - HonorHealth Gastroenterology Suite 408
  - HonorHealth Medical Group Primary Care, Suite 308
  - Outpatient Imaging Services, Suite LL1
  - Outpatient Therapy Services Suite LL2
  - Cardiac Rehab, Suite LL4
  - HonorHealth Wound Care, Suite 201
  - HonorHealth Heart Group, Suite 401
  - HonorHealth Vascular Group, Suite 401
- **3** Medical Office Building 3 19646 N. 27th Ave.
  - Endoscopy Center, Suite 204
  - Outpatient Surgery Center, Suite 101
  - Outpatient Therapy Services, Suite 405
  - Virginia G. Piper Cancer Care Network Suite 301
  - Virginia G. Piper Cancer Care Network Comprehensive Breast Center of Arizona, Suite 407

### **Driving Directions:**

**Loop 101** – W. or E. to 27th Ave. Exit, then South on 27th Ave.

I-17 - N. or S. to Yorkshire Dr. Exit, go West to 27th Ave., then North on 27th Ave.

August 2023