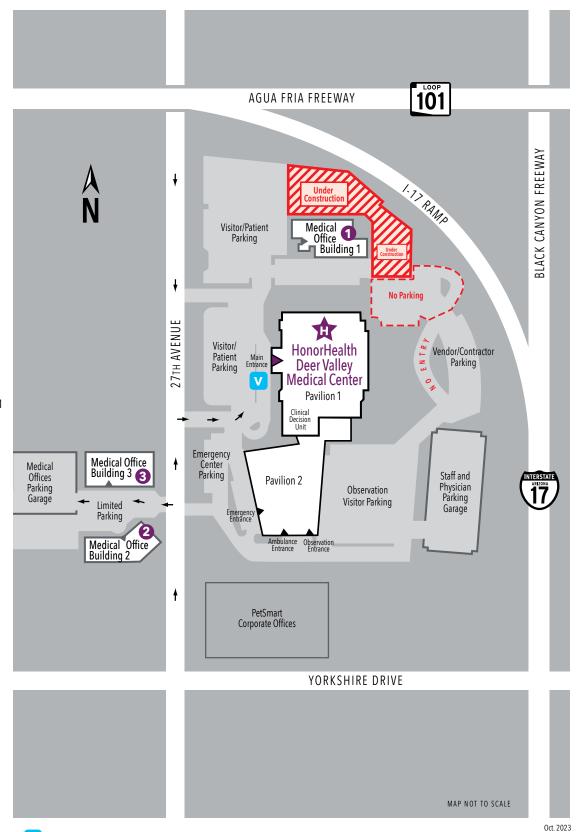

## **CAMPUS MAP**

# HonorHealth Deer Valley Medical Center 623-879-6100

19829 N. 27th Ave. Phoenix, AZ 85027

#### **PAVILION 1**

- Clinical Decision Unit

#### **PAVILION 2**

- Emergency Department
- **1** Medical Office Building 1 19841 N. 27th Ave.
- **2** Medical Office Building 2 19636 N. 27th Ave.
  - HonorHealth Gastroenterology Suite 408
  - HonorHealth Medical Group Primary Care, Suite 308
  - Outpatient Imaging Services, Suite LL1
  - Outpatient Therapy Services Suite LL2
  - Cardiac Rehab, Suite LL4
  - HonorHealth Wound Care, Suite 201
  - HonorHealth Heart Group, Suite 401
  - HonorHealth Vascular Group, Suite 401
- **3** Medical Office Building 3 19646 N. 27th Ave.
  - Endoscopy Center, Suite 204
  - Outpatient Surgery Center, Suite 101
  - Outpatient Therapy Services, Suite 405
  - HonorHealth Cancer Care Suite 301
  - HonorHealth Cancer Care Comprehensive Breast Center of Arizona, Suite 407

### **Driving Directions:**

**Loop 101** – W. or E. to 27th Ave. Exit, then South on 27th Ave.

I-17 - N. or S. to Yorkshire Dr. Exit, go West to 27th Ave., then North on 27th Ave.