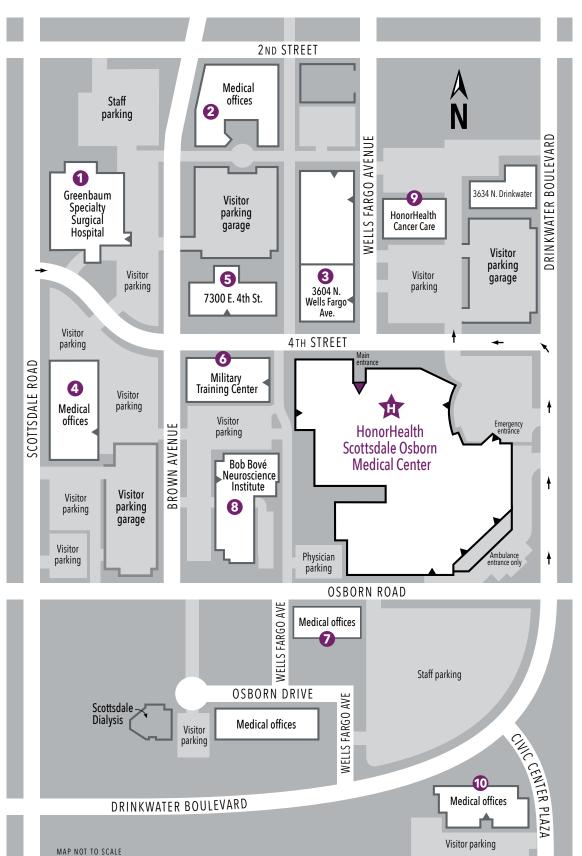

## HonorHealth Scottsdale Osborn Medical Center

7400 E. Osborn Road Scottsdale, AZ 85251

- Emergency
- Outpatient lab

**ENTRANCE ON 4TH STREET** 

**1** Greenbaum Specialty Surgical Hospital 3535 N. Scottsdale Road

**2** Medical Offices 7301 E. Second St.

- Sleep Center, Suite 102
- Heuser Family Medicine Center Suite 210
- Home Health, Suite 300
- 3604 Building 3604 N. Wells Fargo Ave.
  - Medical Records, Suite F
- 4 Medical Offices 3501 N. Scottsdale Road
  - Outpatient Therapy Services, Suite 120
  - Pre-admission Teaching & Testing program, Suite 222
  - HonorHealth Medical Group, Suite 280
  - Employee Health, Suite 280
  - HonorHealth Gastroenterology Suite 320
- **5 7300 Building**7300 E. Fourth St., first floor
   First-floor conference room
- 6 Military Partnership

**Training Center** 7301 E. Fourth St., Suite 1

Medical Offices
7351 E. Osborn Road

- HonorHealth Surgical and Trauma Services, Suite 200B
- HonorHealth Vascular Group Suite 100
- 8 Bob Bové Neuroscience Institute 7242 E. Osborn Road
  - BioSkills Laboratory, Suite 110
  - HonorHealth Neurology, Suite 400
  - NeuroWellness Gym, Suite 200
  - Outpatient Therapy, Suite 210
  - Spine Group Arizona, Suite 230
  - Treatment & Infusion Services
     Suite 340
- 9 HonorHealth Cancer Care 3621 N. Wells Fargo Ave.
- Medical Offices
  3099 Civic Center Plaza