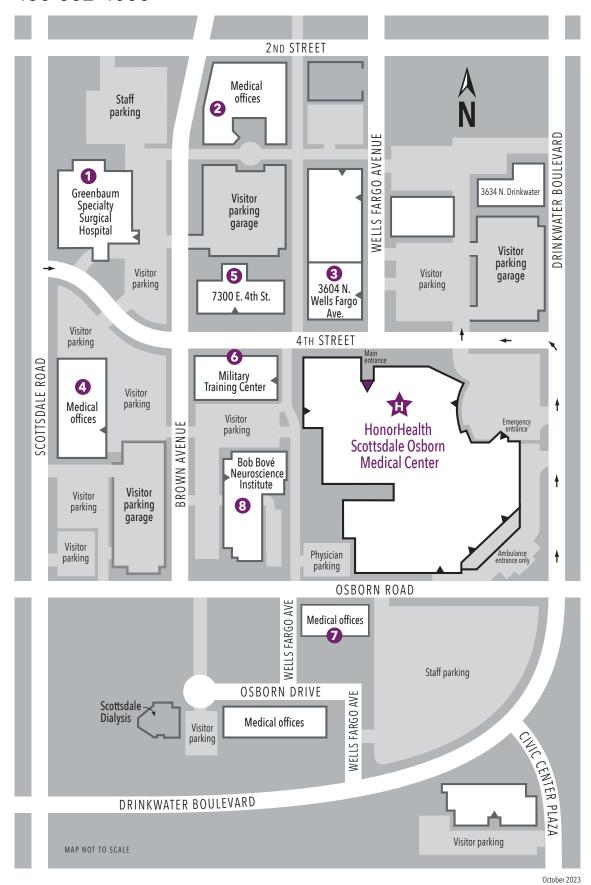

## HonorHealth Scottsdale Osborn Medical Center

7400 E. Osborn Road Scottsdale, AZ 85251

- Emergency
- Outpatient lab

**ENTRANCE ON 4TH STREET** 

1 Greenbaum Specialty Surgical Hospital 3535 N. Scottsdale Road

Medical Offices

7301 E. Second St.

- Sleep Center, Suite 102
- Heuser Family Medicine Center Suite 210
- Home Health, Suite 300
- **3** 3604 Building

3604 N. Wells Fargo Ave.

- Medical Records, Suite F
- Medical Offices

3501 N. Scottsdale Road

- Outpatient Therapy Services, Suite 120
- Pre-admission Teaching & Testing program, Suite 222
- HonorHealth Medical Group, Suite 280
- Employee Health, Suite 280
- HonorHealth Cancer Care Suite 300
- HonorHealth Gastroenterology Suite 320
- 5 7300 Building

7300 E. Fourth St., first floor

- First-floor conference room
- 6 Military Partnership Training Center

7301 E. Fourth St., Suite 1

Medical Offices

7351 E. Osborn Road

- HonorHealth Surgical and Trauma Services, Suite 200B
- HonorHealth Vascular Group Suite 100
- 8 Bob Bové

Neuroscience Institute 7242 E. Osborn Road

- BioSkills Laboratory, Suite 110
- HonorHealth Neurology, Suite 400
- NeuroWellness Gym, Suite 200
- Outpatient Therapy, Suite 210
- Spine Group Arizona, Suite 230
- Treatment & Infusion Services Suite 340

## **Driving directions:**

**From the west** – Take Scottsdale Road north or south to Fourth Street, go east on Fourth Street, parking is on the north side.

**From the east** – Take Drinkwater Boulevard north or south to Fourth Street, go west on Fourth Street, parking is on the north side.