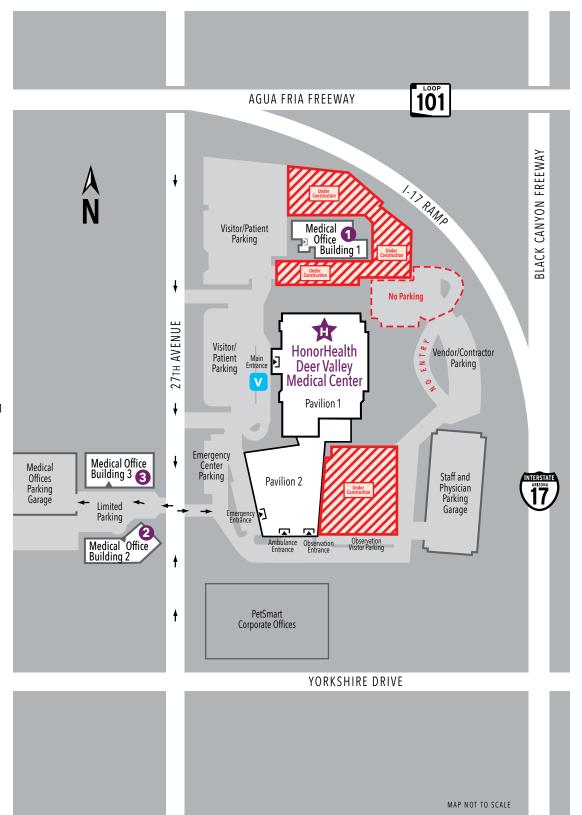

## **CAMPUS MAP**

# HonorHealth Deer Valley Medical Center 623-879-6100

19829 N. 27th Ave. Phoenix, AZ 85027

#### **PAVILION 1**

- Main Entrance

#### **PAVILION 2**

- Emergency Department
- 1 Medical Office Building 1 19841 N. 27th Ave.
- **2** Medical Office Building 2 19636 N. 27th Ave.
  - HonorHealth Gastroenterology Suite 408
  - HonorHealth Medical Group Primary Care, Suite 308
  - Outpatient Imaging Services, Suite LL1
  - Outpatient Therapy Services Suite LL2
  - Cardiac Rehab, Suite LL4
  - HonorHealth Wound Care, Suite 201
  - HonorHealth Heart Group, Suite 401
  - HonorHealth Vascular Group, Suite 401
- **3 Medical Office Building 3** 19646 N. 27th Ave.
  - Endoscopy Center, Suite 204
  - Outpatient Surgery Center, Suite 101
  - Outpatient Therapy Services, Suite 405
  - HonorHealth Cancer Care, Suite 301
  - HonorHealth Cancer Care Comprehensive Breast Center of Arizona, Suite 407

### **Driving Directions:**

**Loop 101** – W. or E. to 27th Ave. Exit, then South on 27th Ave.

I-17 - N. or S. to Yorkshire Dr. Exit, go West to 27th Ave., then North on 27th Ave.

Nov. 2023