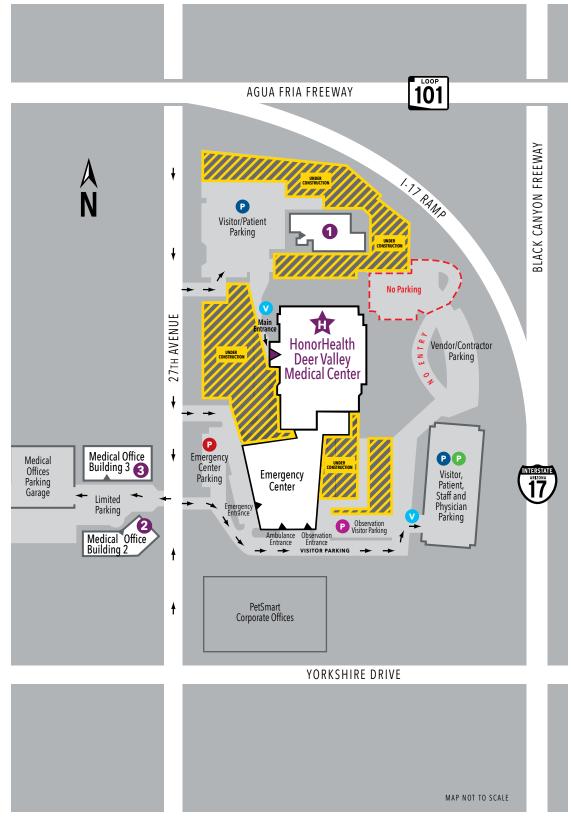

## **CAMPUS MAP**

## HonorHealth Deer Valley Medical Center 623-879-6100

19829 N. 27th Ave. Phoenix, AZ 85027

## **PAVILION 1**

- Main Entrance

## **PAVILION 2**

- Emergency Department
- 1 Medical Office Building 1 19841 N. 27th Ave.
- **2** Medical Office Building 2 19636 N. 27th Ave.
  - HonorHealth Gastroenterology Suite 408
  - HonorHealth Medical Group Primary Care, Suite 308
  - Outpatient Imaging Services, Suite LL1
  - Outpatient Therapy Services Suite LL2
  - Cardiac Rehab, Suite LL4
  - HonorHealth Wound Care, Suite 201
  - HonorHealth Heart Group, Suite 401
  - HonorHealth Vascular Group, Suite 401
- **3 Medical Office Building 3** 19646 N. 27th Ave.
  - Endoscopy Center, Suite 204
  - Outpatient Surgery Center, Suite 101
  - Outpatient Therapy Services, Suite 405
  - HonorHealth Cancer Care, Suite 301
  - HonorHealth Cancer Care Comprehensive Breast Center of Arizona, Suite 407
  - Valet services
  - P Visitor/Patient parking
  - P Staff and physician parking
  - P Emergency Center parking
  - P Observation visitor parking
  - Main entry

**Driving Directions:** 

**Loop 101** – W. or E. to 27th Ave. Exit, then South on 27th Ave. **I-17** – N. or S. to Yorkshire Dr. Exit, go West to 27th Ave., then North on 27th Ave.

Dec. 2023