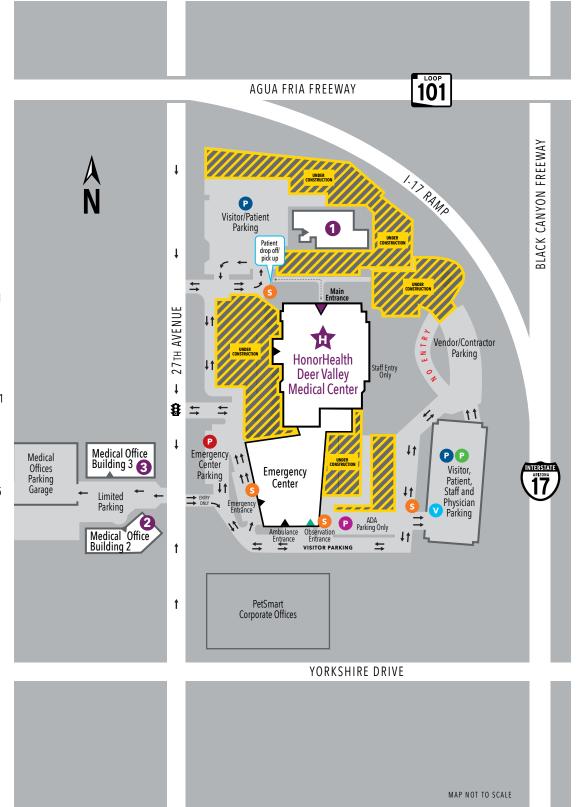

## **CAMPUS MAP**

## HonorHealth Deer Valley Medical Center 623-879-6100

19829 N. 27th Ave. Phoenix, AZ 85027

## **PAVILION 1**

- Main Entrance

## **PAVILION 2**

- Emergency Department
- 1 Medical Office Building 1 19841 N. 27th Ave.
- **2** Medical Office Building 2 19636 N. 27th Ave.
  - HonorHealth Gastroenterology Suite 408
  - HonorHealth Medical Group Primary Care, Suite 308
  - Outpatient Imaging Services, Suite LL1
  - Outpatient Therapy Services Suite LL2
  - Cardiac Rehab, Suite LL4
  - HonorHealth Wound Care, Suite 201
  - HonorHealth Heart Group, Suite 401
  - HonorHealth Vascular Group, Suite 401
- **3 Medical Office Building 3** 19646 N. 27th Ave.
  - Endoscopy Center, Suite 204
  - Outpatient Surgery Center, Suite 101
  - Outpatient Therapy Services, Suite 405
  - HonorHealth Cancer Care, Suite 301
  - HonorHealth Cancer Care Comprehensive Breast Center of Arizona, Suite 407
  - Valet services
  - Shuttle Stop
  - P Visitor/Patient parking
  - P Staff and physician parking
  - P Emergency Center parking
  - P ADA parking
  - After hours entrance 7 p.m. 5 a.m.
  - Main entry

**Driving Directions:** 

**Loop 101** – W. or E. to 27th Ave. Exit, then South on 27th Ave. **I-17** – N. or S. to Yorkshire Dr. Exit, go West to 27th Ave., then North on 27th Ave.