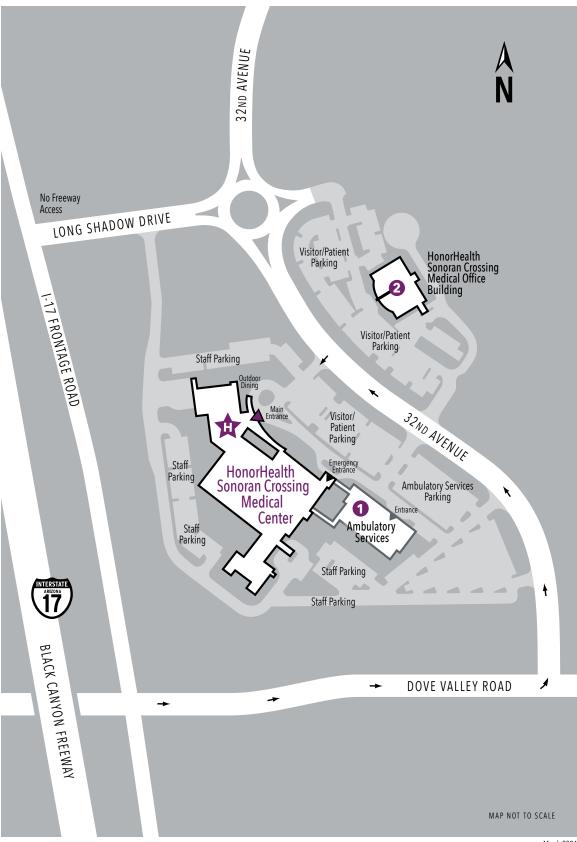

### **CAMPUS MAP**

# HonorHealth Sonoran Crossing Medical Center 623-683-5000

## HonorHealth Sonoran Crossing Medical Center

33400 N. 32nd Ave. Phoenix, AZ 85085

- Emergency Department
- Newborn Nursery
- Surgical Services
  - Orthopedic Procedures
  - Spine Procedures
- Women's Services

#### 1 Ambulatory Services

33300 N. 32nd Ave. Phoenix, AZ 85085

- Valley Surgical Clinics
- Canyon Pain and Spine
- Southwest Kidney Institute
- Phoenix Foot & Ankle
- HonorHealth OBGYN (Suite 101)
- Spine Institute of Arizona
- Southwest Desert Cardiology

#### 2 HonorHealth Sonoran Crossing Medical Office Building

33423 N. 32nd Ave. Phoenix, AZ 85085

- Desert West OBGYN
- HonorHealth Orthopedics
- Scottsdale Imaging Services
- HonorHealth Outpatient Therapy Services - Sonoran