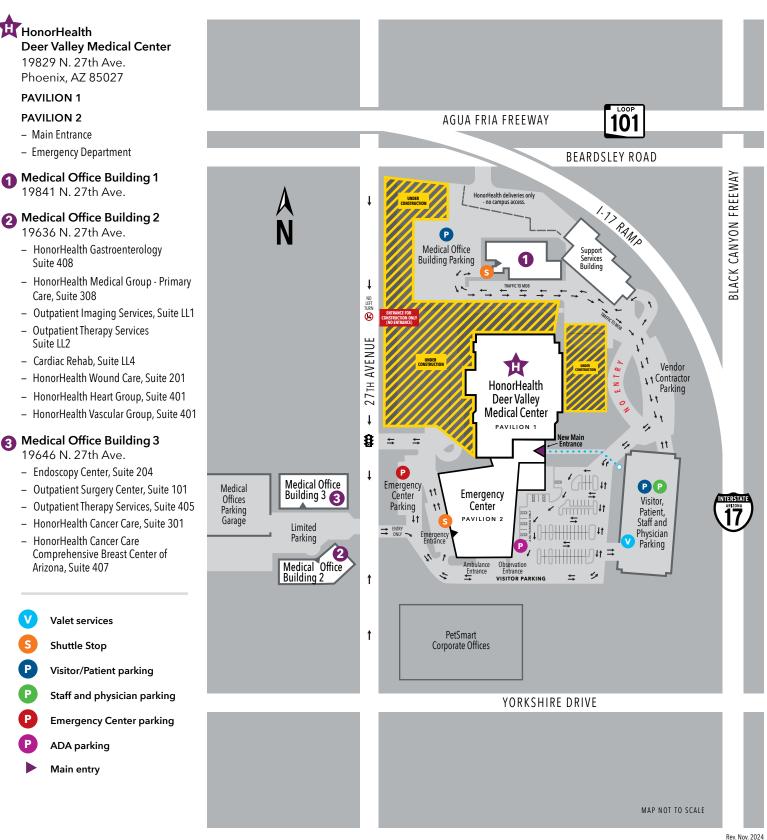

## CAMPUS MAP

HonorHealth

**PAVILION 1 PAVILION 2** 

Main Entrance

19829 N. 27th Ave. Phoenix, AZ 85027

- Emergency Department

19841 N. 27th Ave.

19636 N. 27th Ave.

Suite 408

Suite LL2

\_

\_

\_

\_

\_

Care, Suite 308

**Medical Office Building 1** 

**Outpatient Therapy Services** 

Cardiac Rehab, Suite LL4

19646 N. 27th Ave.

Endoscopy Center, Suite 204

HonorHealth Cancer Care

Valet services

Shuttle Stop

ADA parking Main entry

Visitor/Patient parking

Arizona, Suite 407