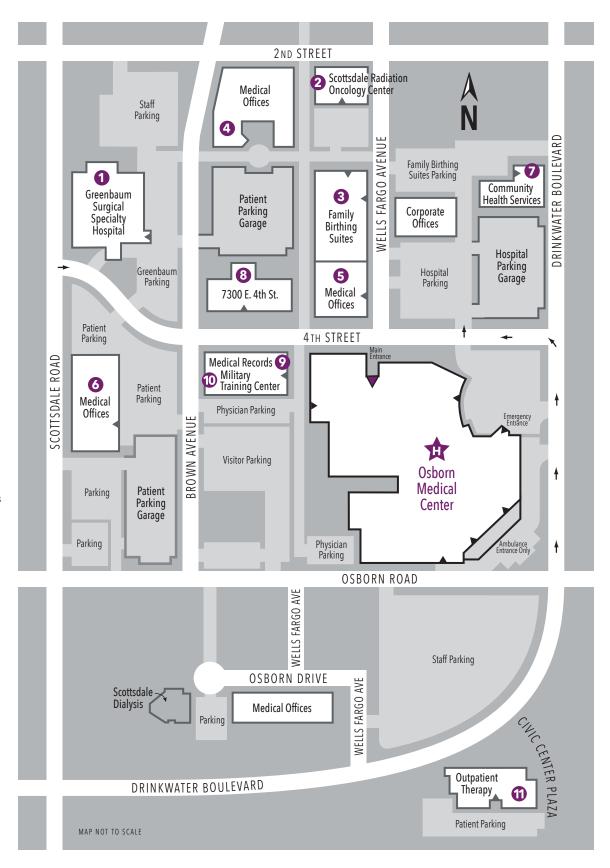

## Osborn Medical Center CAMPUS MAP

- Osborn Medical Center 7400 E. Osborn Road ENTRANCE ON 4TH ST.
- 1 Greenbaum Surgical Specialty Hospital 3535 N. Scottsdale Rd.
- 2 Scottsdale Radiation Oncology Center 7337 E. 2nd St.
- **3 Family Birthing Suites** 3624 N. Wells Fargo Ave.
- 4 Medical Offices 7301 E. 2nd St.
  - Heuser Family Medicine Center Suite 210
- **5** Medical Offices 3604 N. Wells Fargo Ave.
  - PATTS Program (Pre-admission Teaching & Testing), Suite J
- 6 Medical Offices 3501 N. Scottsdale Rd.
  - Occupational Health and Corporate Health Services Suite 231
  - Treatment & Infusion Services
    Suite 136
- Community Health Services 3634 N. Drinkwater Blvd.
- **8 7300 Conference Room** 7300 E. 4th St. , 1st Floor
- **9 Medical Records** 7301 E. 4th St., Suite 10
- Military Training Center 7301 E. 4th St., Suite 1
- Outpatient Therapy 3134 N. Civic Center Plaza

## **Driving Directions:**

From the West – Take Scottsdale Rd. N or S to 4th St., go East on 4th St., parking is on the North side.

From the East – Take Drinkwater Blvd. N or S to 4th St., go West on 4th St., parking is on the North side.