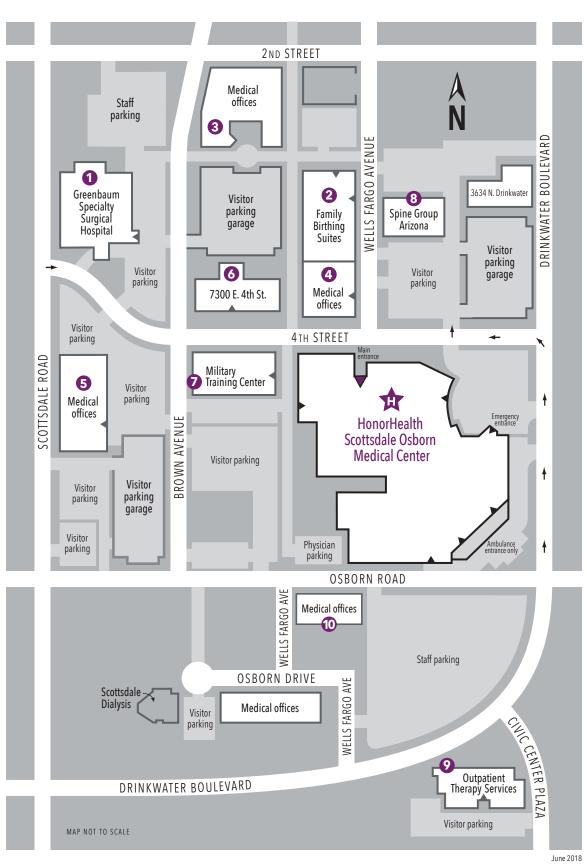

## **CAMPUS MAP**

HonorHealth Scottsdale Osborn Medical Center 7400 E. Osborn Road

Scottsdale, AZ 85251

Greenbaum Specialty

2 Family Birthing Suites

7301 E. Second St.

- Home Health, Suite 300

6 Medical Offices

Suite 210

4 Medical Offices

5 Medical Offices

Suite 136

Suite 320

6 7300 Building

\_

\_

3624 N. Wells Fargo Ave.

- Heuser Family Medicine Center

- Heuser Pediatric Dental, Suite 300

3604 N. Wells Fargo Ave.

3501 N. Scottsdale Road

- HonorHealth Virginia G. Piper

Corporate Health, Suite 231

Cancer Care Network, Suite 300

**Treatment & Infusion Services** 

HonorHealth Gastroenterology

- Pre-admission Teaching & Testing

7300 E. Fourth St., first floor – First-floor conference room

- Medical records, Suite 100

7301 E. Fourth St., Suite 1

3621 N. Wells Fargo Ave.

Outpatient Therapy Services

7351 E. Osborn Road

- HonorHealth Medical Group

- HonorHealth Vascular Group

 HonorHealth Surgical and Trauma Services, Suite 200B

HONOR HEALTH

3134 N. Civic Center Plaza

Military Training Center

8 Spine Group Arizona

Medical Offices

first floor

Suite 200C

program, Suite 222

Surgical Hospital 3535 N. Scottsdale Road

**ENTRANCE ON 4TH STREET** 

EmergencyOutpatient lab

## Driving directions:

**From the west** – Take Scottsdale Road north or south to Fourth Street, go east on Fourth Street, parking is on the north side.

**From the east** – Take Drinkwater Boulevard north or south to Fourth Street, go west on Fourth Street, parking is on the north side.